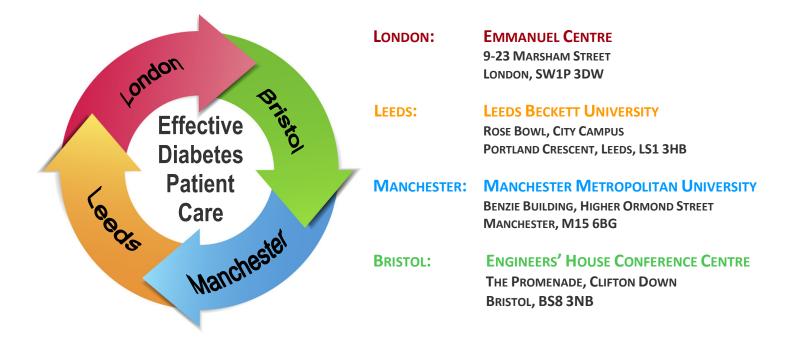

## UNIQUE LIVE STREAMED WORKSHOP IN 4 VENUES

## **HOW TO COMMISSION & DELIVER COST EFFECTIVE DIABETES CARE**

THURSDAY 6<sup>TH</sup> JULY 2017 TIME: 8.30AM – 4.25PM DATE:

| WORKSHOP VENUES:                                                                                                                                                                                                                                                                                                                                                                                                                                                                                                                                                                                                                                         |                                                                                                                              |                                               |                                                  |                     |                  |  |  |
|----------------------------------------------------------------------------------------------------------------------------------------------------------------------------------------------------------------------------------------------------------------------------------------------------------------------------------------------------------------------------------------------------------------------------------------------------------------------------------------------------------------------------------------------------------------------------------------------------------------------------------------------------------|------------------------------------------------------------------------------------------------------------------------------|-----------------------------------------------|--------------------------------------------------|---------------------|------------------|--|--|
| <ul> <li>LONDON:</li> <li>LEEDS:</li> <li>MANCHESTER:</li> <li>BRISTOL:</li> </ul>                                                                                                                                                                                                                                                                                                                                                                                                                                                                                                                                                                       | EMMANUEL CENTRE, 9-23<br>LEEDS BECKETT UNIVERSITY<br>MANCHESTER METROPOLIT<br>MANCHESTER, M15 6BG<br>ENGINEERS' HOUSE CONFER | Y, ROSE BOWL, CITY CA<br>AN UNIVERSITY, BENZI | MPUS, PORTLAND CRESCE<br>ES BUILDING, HIGHER ORI | MOND STREET,        |                  |  |  |
| YOUR DETAILS                                                                                                                                                                                                                                                                                                                                                                                                                                                                                                                                                                                                                                             |                                                                                                                              |                                               |                                                  |                     |                  |  |  |
| TITLE:                                                                                                                                                                                                                                                                                                                                                                                                                                                                                                                                                                                                                                                   | FIRST NAME:                                                                                                                  |                                               | SURNAME:                                         |                     |                  |  |  |
| JOB TITLE:                                                                                                                                                                                                                                                                                                                                                                                                                                                                                                                                                                                                                                               |                                                                                                                              |                                               |                                                  |                     |                  |  |  |
| ORGANISATION:                                                                                                                                                                                                                                                                                                                                                                                                                                                                                                                                                                                                                                            |                                                                                                                              |                                               |                                                  |                     |                  |  |  |
| Address:                                                                                                                                                                                                                                                                                                                                                                                                                                                                                                                                                                                                                                                 |                                                                                                                              |                                               |                                                  |                     |                  |  |  |
| Post Code:                                                                                                                                                                                                                                                                                                                                                                                                                                                                                                                                                                                                                                               |                                                                                                                              |                                               |                                                  |                     |                  |  |  |
|                                                                                                                                                                                                                                                                                                                                                                                                                                                                                                                                                                                                                                                          |                                                                                                                              | <b>F</b>                                      |                                                  |                     |                  |  |  |
| Tel:                                                                                                                                                                                                                                                                                                                                                                                                                                                                                                                                                                                                                                                     | _                                                                                                                            | EMAIL:                                        |                                                  |                     |                  |  |  |
| ANY SPECIAL REQUIREMEN<br>(dietary, disability etc)                                                                                                                                                                                                                                                                                                                                                                                                                                                                                                                                                                                                      | ITS                                                                                                                          |                                               |                                                  |                     |                  |  |  |
|                                                                                                                                                                                                                                                                                                                                                                                                                                                                                                                                                                                                                                                          |                                                                                                                              |                                               |                                                  |                     |                  |  |  |
| JOINING INSTRUCTIONS<br>These will be sent after receipt of your registration form or at least one week before the workshop. If you do not receive correspondence from                                                                                                                                                                                                                                                                                                                                                                                                                                                                                   |                                                                                                                              |                                               |                                                  |                     |                  |  |  |
| MMS by this time, please call to ensure you have secured a place. Please tick if you wish to receive your joining instructions by email.                                                                                                                                                                                                                                                                                                                                                                                                                                                                                                                 |                                                                                                                              |                                               |                                                  |                     |                  |  |  |
| TERMS & CONDITIO                                                                                                                                                                                                                                                                                                                                                                                                                                                                                                                                                                                                                                         | NS Please Read Carefully                                                                                                     |                                               |                                                  |                     |                  |  |  |
| <ol> <li>All registrations must be in writing either by email or post – telephone bookings cannot be made.</li> <li>MMS reserves the right to cancel the workshop or change the date or venue if necessary. All registered delegates will be advised of these changes prior to the meeting. The programme and speakers may be changed without prior notice.</li> <li>MMS cannot accept responsibility for lost registrations. If you are in doubt about registration, please call to check we have received your details.</li> <li>Please note that your name, position and organisation will be circulated to all attendees at the workshop.</li> </ol> |                                                                                                                              |                                               |                                                  |                     |                  |  |  |
| PLEASE TICK HERE IF YOU WOULD LIKE TO RECEIVE INFORMATION ABOUT EDUCATIONAL MEETINGS AND SERVICES FROM MMS IN THE FUTURE.                                                                                                                                                                                                                                                                                                                                                                                                                                                                                                                                |                                                                                                                              |                                               |                                                  |                     |                  |  |  |
| PLEASE SEND COMPL                                                                                                                                                                                                                                                                                                                                                                                                                                                                                                                                                                                                                                        | ETED REGISTRATIONS TO:                                                                                                       |                                               | THE FOLLOWING CO                                 | MPANIES HAVE SPONSO | RED THIS MEETING |  |  |