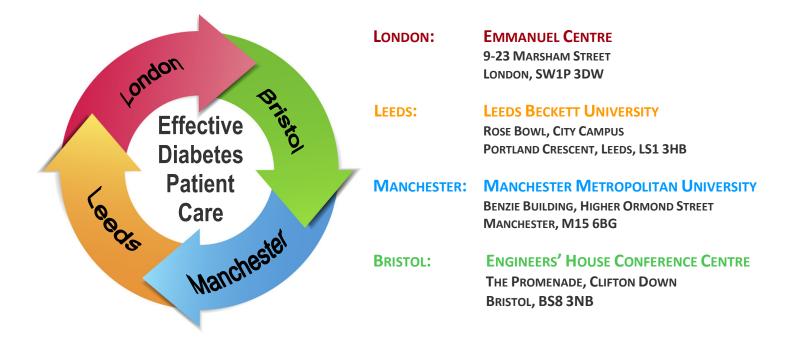

# UNIQUE LIVE STREAMED WORKSHOP IN 4 VENUES

# **HOW TO COMMISSION & DELIVER COST EFFECTIVE DIABETES CARE**

THURSDAY 6<sup>TH</sup> JULY 2017 TIME: 8.30AM – 4.25PM DATE:

| WORKSHOP VENUES:                                                                                                                                                       |                                                                                                                                                                          |                                                                                   |                                                                                               |                          |                  |  |  |
|------------------------------------------------------------------------------------------------------------------------------------------------------------------------|--------------------------------------------------------------------------------------------------------------------------------------------------------------------------|-----------------------------------------------------------------------------------|-----------------------------------------------------------------------------------------------|--------------------------|------------------|--|--|
| <ul> <li>LONDON:</li> <li>LEEDS:</li> <li>MANCHESTER:</li> <li>BRISTOL:</li> </ul>                                                                                     | EMMANUEL CENTRE, 9-23<br>LEEDS BECKETT UNIVERSITY<br>MANCHESTER METROPOLIT<br>MANCHESTER, M15 6BG<br>ENGINEERS' HOUSE CONFEI                                             | Y, ROSE BOWL, CITY CA<br>TAN UNIVERSITY, BENZI                                    | MPUS, PORTLAND CRESCEI<br>ES BUILDING, HIGHER ORN                                             | NOND STREET,             |                  |  |  |
| YOUR DETAILS                                                                                                                                                           |                                                                                                                                                                          |                                                                                   |                                                                                               |                          |                  |  |  |
| TITLE:                                                                                                                                                                 | First Name:                                                                                                                                                              |                                                                                   | SURNAME:                                                                                      |                          |                  |  |  |
| JOB TITLE:                                                                                                                                                             |                                                                                                                                                                          |                                                                                   |                                                                                               |                          |                  |  |  |
| ORGANISATION:                                                                                                                                                          |                                                                                                                                                                          |                                                                                   |                                                                                               |                          |                  |  |  |
| Address:                                                                                                                                                               |                                                                                                                                                                          |                                                                                   |                                                                                               |                          |                  |  |  |
| Post Code:                                                                                                                                                             |                                                                                                                                                                          |                                                                                   |                                                                                               |                          |                  |  |  |
|                                                                                                                                                                        |                                                                                                                                                                          | <b>F</b>                                                                          |                                                                                               |                          |                  |  |  |
| Tel:                                                                                                                                                                   |                                                                                                                                                                          | EMAIL:                                                                            |                                                                                               |                          |                  |  |  |
| ANY SPECIAL REQUIREMEN<br>(dietary, disability etc)                                                                                                                    | ITS                                                                                                                                                                      |                                                                                   |                                                                                               |                          |                  |  |  |
|                                                                                                                                                                        |                                                                                                                                                                          |                                                                                   |                                                                                               |                          |                  |  |  |
| JOINING INSTRUCTIONS<br>These will be sent after receipt of your registration form or at least one week before the workshop. If you do not receive correspondence from |                                                                                                                                                                          |                                                                                   |                                                                                               |                          |                  |  |  |
| MMS by this time, please call to ensure you have secured a place. Please tick if you wish to receive your joining instructions by email.                               |                                                                                                                                                                          |                                                                                   |                                                                                               |                          |                  |  |  |
| TERMS & CONDITIO                                                                                                                                                       | NS Please Read Carefully                                                                                                                                                 |                                                                                   |                                                                                               |                          |                  |  |  |
| <ol> <li>MMS reserves the changes prior to</li> <li>MMS cannot accordetails.</li> </ol>                                                                                | must be in writing either by em<br>ne right to cancel the workshop<br>the meeting. The programme<br>cept responsibility for lost regist<br>your name, position and organ | o or change the date or v<br>and speakers may be ch<br>trations. If you are in do | enue if necessary. All regist<br>anged without prior notice.<br>pubt about registration, plea | se call to check we have |                  |  |  |
| PLEASE TICK HERE IF YOU WOULD LIKE TO RECEIVE INFORMATION ABOUT EDUCATIONAL MEETINGS AND SERVICES FROM MMS IN THE FUTURE.                                              |                                                                                                                                                                          |                                                                                   |                                                                                               |                          |                  |  |  |
| PLEASE SEND COMPL                                                                                                                                                      | LETED REGISTRATIONS TO:                                                                                                                                                  |                                                                                   | THE FOLLOWING COM                                                                             | MPANIES HAVE SPONSO      | RED THIS MEETING |  |  |