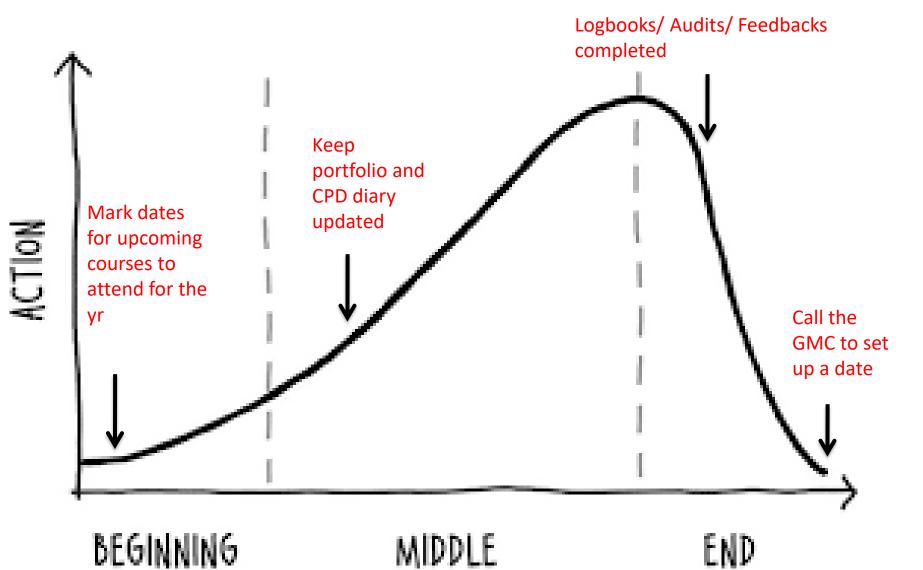

## Useful strategies

- Start recording all clinical and educational activities in NHS e-portfolio and match it your speciality curriculum
- Start planning a few Clinical Governance and Audit activities within the speciality
- Start planning for a few **teaching and training** activities
- Having undertaken the Speciality Certificate examination in the given speciality helps a lot
- Start maintaining a **log book** of patients and MDT

- Start maintaining a **CPD diary**.
- Collect patient and colleague **feedbacks** as time goes by.
- Ensure you have regular appraisals and records for the same
- Ensure you have **Consultant feedbacks** in the form of MCRs
- Ensure you have an uptodate ACLS/ATLS or similar Resus qualification