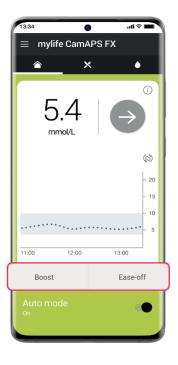

## Manage the unexpected with 'Boost'

•

- Increases insulin delivery
- Immediately activate or pre-programme
- Run up to 13 hours at a time
- Adaptive, easy to turn off, and will keep you in range

## **Enjoy exercise with 'Ease-off'**

- Reduces insulin delivery and raises PGT for periods of low glucose
- Adaptive, easy to turn off, and will keep you in range
- Immediately activate or pre-programme
  - Run up to 24 hours at a time