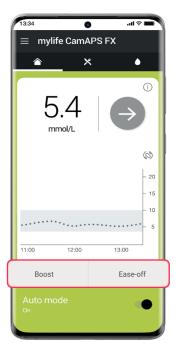

## **Enjoy exercise with 'Ease-off'**

- Reduces insulin delivery and raises PGT for periods of low glucose
- Adaptive, easy to turn off, and will keep you in range
- Immediately activate or pre-programme
  - Run up to 24 hours at a time

## Manage the unexpected with 'Boost'

•

- Increases insulin delivery
- Immediately activate or pre-programme
- Run up to 13 hours at a time
- Adaptive, easy to turn off, and will keep you in range