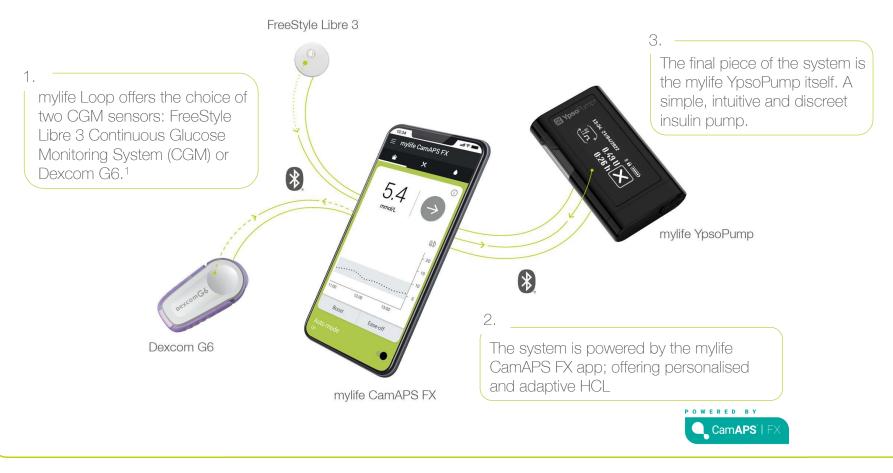

## mylife Loop

## mylife Loop powered by CamAPS FX

The hybrid closed loop (HCL) system that runs from your smartphone

1. The product images are for illustrative purposes only. mylife and YpsoPump are registred trademarks of Ypsomed AG. CamAPS is a registered trademark of CamDiab Ltd. Dexcom and Dexcom G6 are registered trademarks of Dexcom, Inc. in the United States and/or other countries. The sensor housing, FreeStyle, Libre, and related brand marks are marks of Abbott.