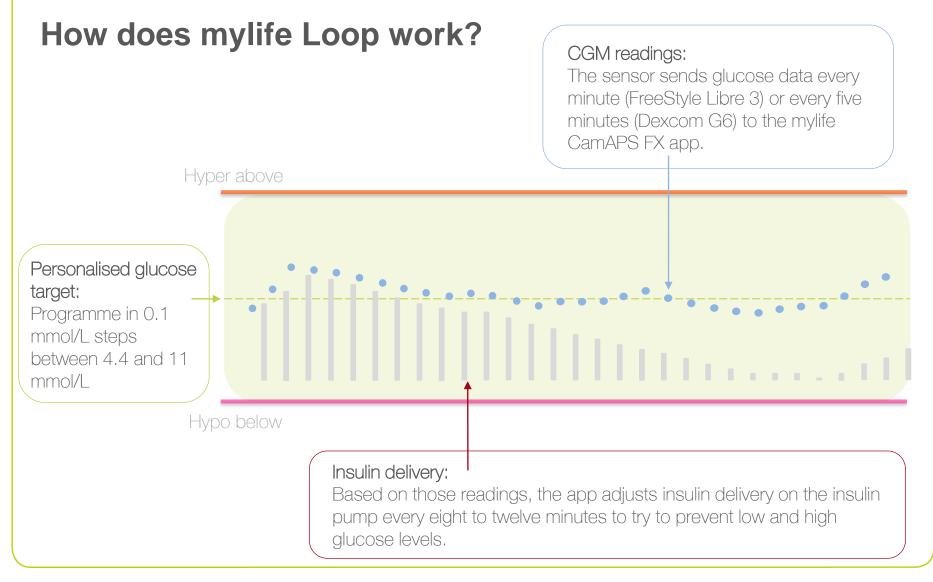

## mylife Loop

## mylife Loop powered by CamAPS FX

The hybrid closed loop (HCL) system that runs from your smartphone

1. The product images are for illustrative purposes only. mylife and YpsoPump are registred trademarks of Ypsomed AG. CamAPS is a registered trademark of CamDiab Ltd. Dexcom and Dexcom G6 are registered trademarks of Dexcom, Inc. in the United States and/or other countries. The sensor housing, FreeStyle, Libre, and related brand marks are marks of Abbott.