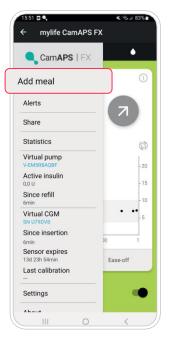

# Take the hassle out of carbs with Add Meal

•

- 'Add Meal' menu makes parties, trips, sleepovers and picky eating easier
- Use 'Slowly Absorbed Meals' for when carb counting might be tricky
  - Easily log hypos treatment too