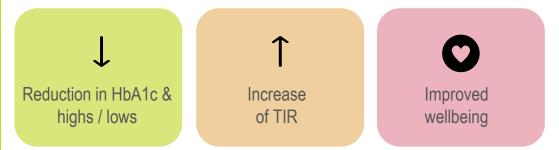

## **Clinical research**

Developed at the University of Cambridge, the CamAPS FX algorithm is considered by many as the gold standard.

Randomised clinical trials over 15 years have evidenced significant:

For more information on clinical research, please visit the FAQ section on the CamDiab website: <u>https://camdiab.com/faq</u>

SOLUTION