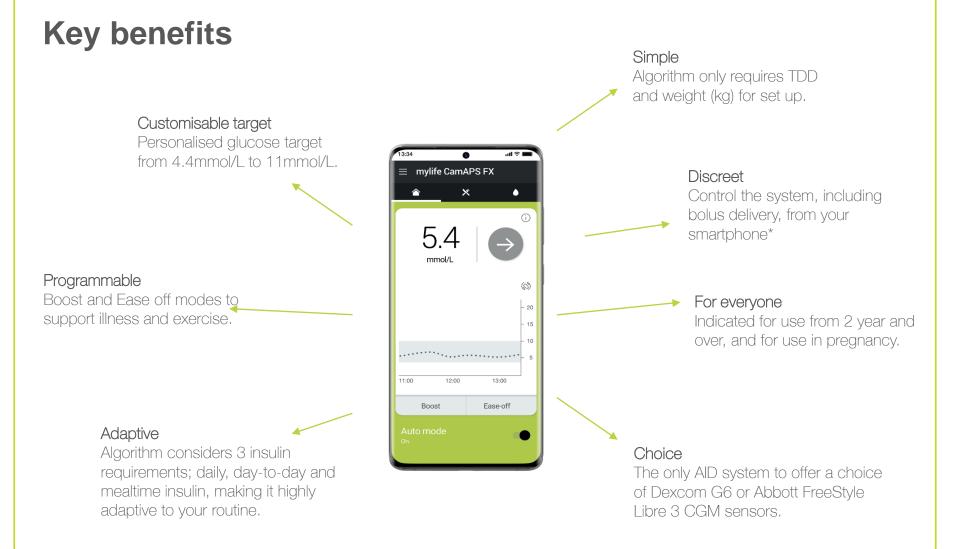

# Make it your own with the Personal Glucose Target

- Programme for better TIR overnight – deal with dawn phenomenon / overnight hypos
- Tight TIR during pregnancy
- Can reduce HbA1c slowly

## **Enjoy exercise with 'Ease-off'**

- Reduces insulin delivery and raises PGT for periods of low glucose
- Adaptive, easy to turn off, and will keep you in range
- Immediately activate or pre-programme
  - Run up to 24 hours at a time

## Manage the unexpected with 'Boost'

•

- Increases insulin delivery
- Immediately activate or pre-programme
- Run up to 13 hours at a time
- Adaptive, easy to turn off, and will keep you in range